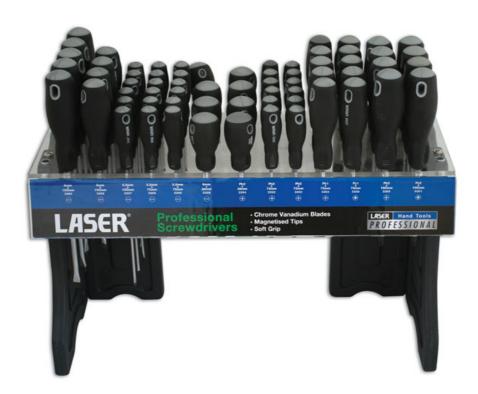

## **Screwdriver Stand with Screwdrivers**

A countertop display stand supplied complete with 68 professional screwdrivers in 11 different tip/length combinations, including Phillips, Flat and PzDrive with magnetic tips. The stand is clearly labelled with screwdriver sizes for easy identification making it easy to find the right tool. A comprehensive set that includes multiples of the most popular sizes and style of driver, so the right tool is always to hand. Professional quality screwdrivers with satin finish chrome vanadium and comfort grip handles.

## **Additional Information**

- 68 screwdrivers in Flat (3.2mm, 5mm, 6mm), Phillips (Ph0, Ph1, Ph2,) and PzDrive (Pz1, Pz2) in a range of lengths.
- · Display stand for efficient screwdriver storage and organisation.
- · Cushioned ergonomic handles with pressure thumb point.
- Magnetic tip screwdriver blades manufactured from satin finish chrome vanadium.
- Stand also available separately. Please see Part No. 0355.